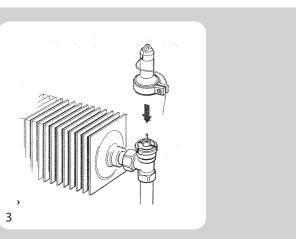

## **INSTRUCTIONS**

If this operator is being installed on a RAV, VMT or KOVM valve, it is necessary to replace the pre-attached small socket with the large socket included in product package.

RAV/VMT/KOVM valves have a larger operator connection than RA 2000 valves.

If this operator unit is being installed on a RA valve fitted with a RA to RA 2000 adapter (013G8070), the socket spring must be replaced with the gray spring from the large socket included in the product package.