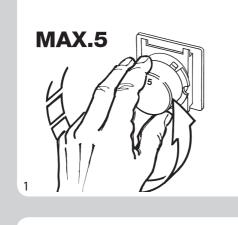

## Limiting and blocking the setting range

Upper limit setting (max. setting)

Lower limit setting (min. setting)

Locking setting is done by combining the upper & lower limiter settings

STOP

STOP

3

MIN.\*