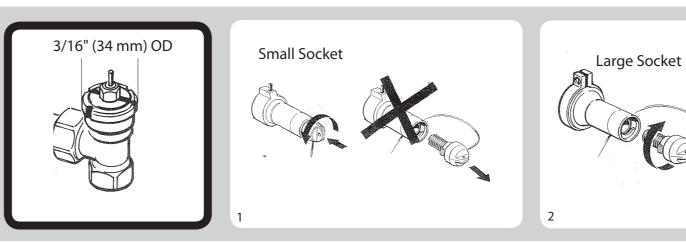

## **INSTRUCTIONS**

If this operator is being installed on a RAV, VMT or KOVM valve, it is necessary to replace the pre-attached small socket with the large socket included in product package.

RAV/VMT/KOVM valves have a larger operator connection than RA 2000 valves.