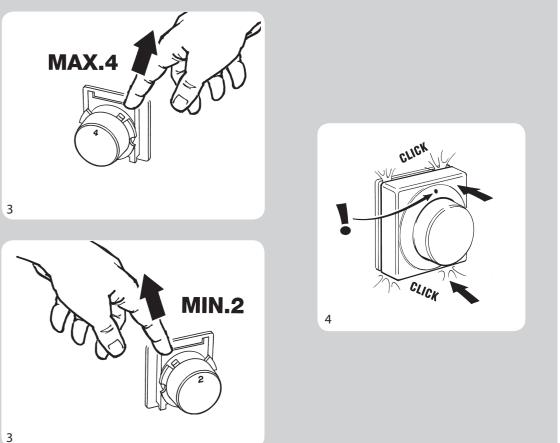

## Limiting and blocking the setting range

Upper limit setting (max. setting)

Lower limit setting (min. setting)

Locking setting is done by combining the upper & lower limiter settings

STOP

STOP

3

MIN.\*