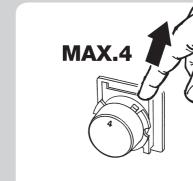

## Limiting and blocking the setting range

Upper limit setting (max. setting)

Lower limit setting (min. setting)

Locking setting is done by combining the upper & lower limiter settings

STOP

STOP

3

MIN.\*