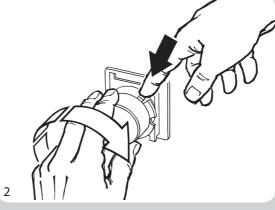

## Limiting and blocking the setting range

Upper limit setting (max. setting)

Lower limit setting (min. setting)

Locking setting is done by combining the upper & lower limiter settings

STOP

STOP

3

MIN.\*