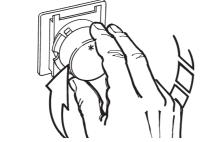

## Limiting and blocking the setting range

Upper limit setting (max. setting)

Lower limit setting (min. setting)

Locking setting is done by combining the upper & lower limiter settings

STOP

STOP

3

MIN.\*