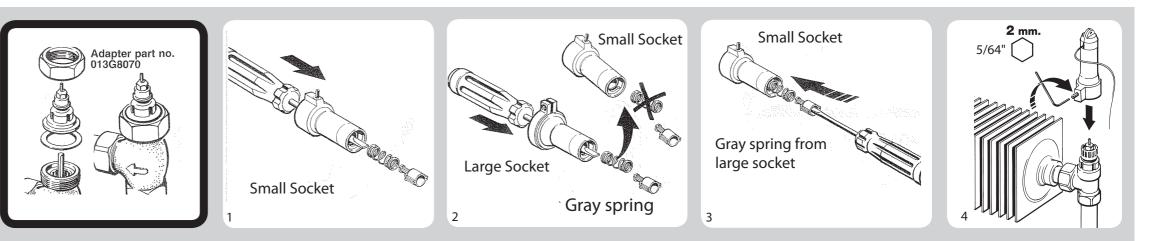

If this operator unit is being installed on a RA valve fitted with a RA to RA 2000 adapter (013G8070), the socket spring must be replaced with the gray spring from the large socket included in the product package.