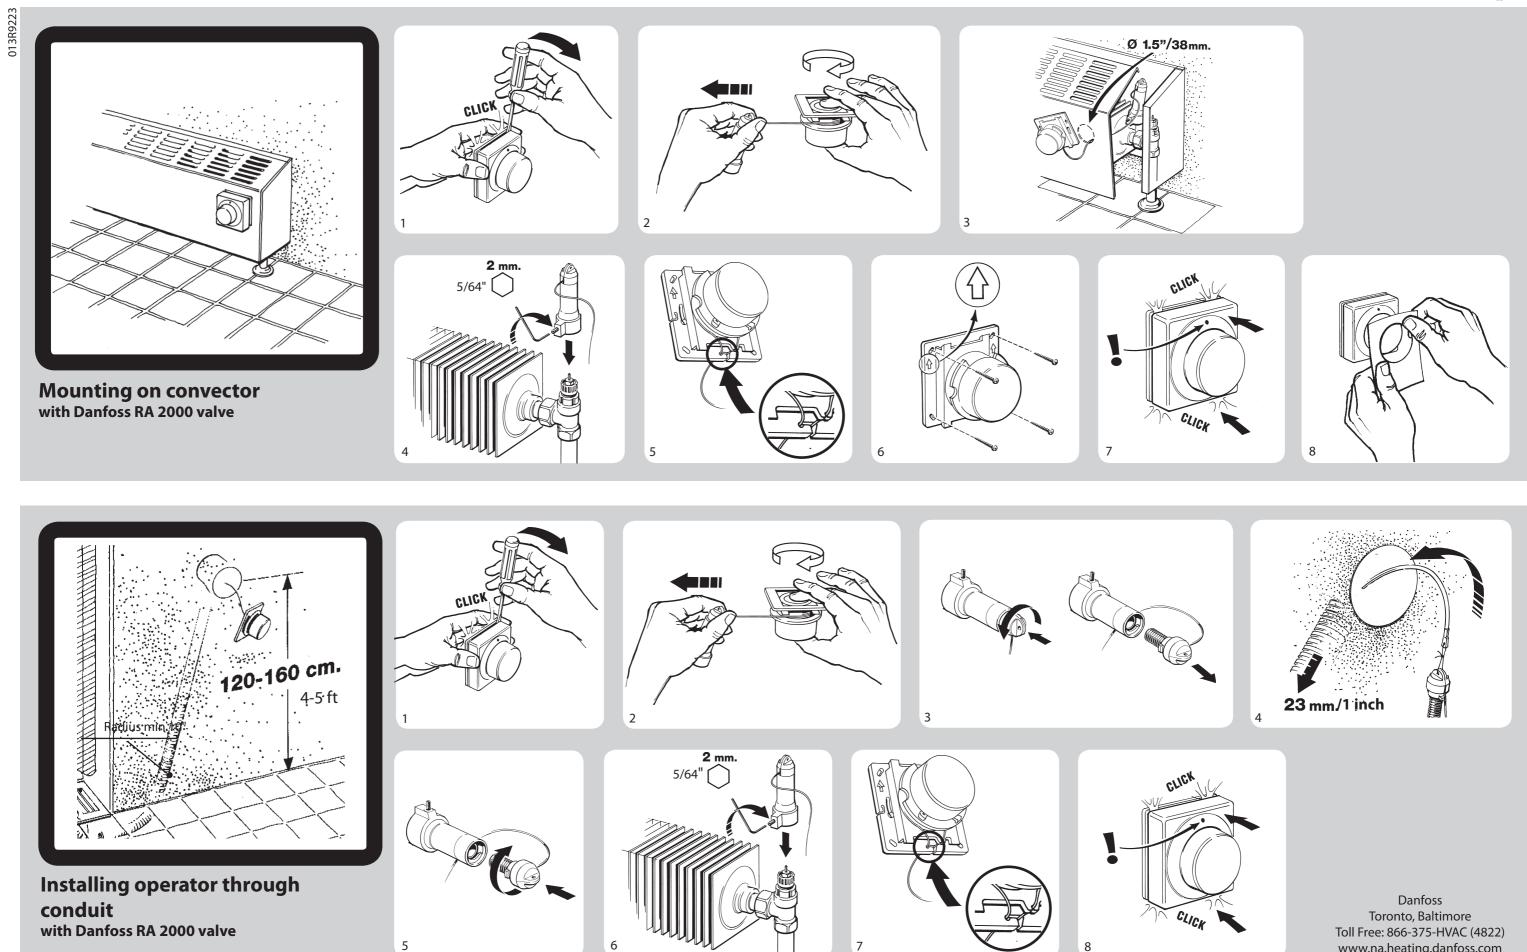

## **INSTRUCTIONS** Operator with combined remote mounted sensor and dial

013R9223

www.na.heating.danfoss.com

<u>Janfoss</u>