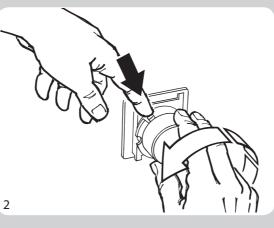

## **INSTRUCTIONS**

If this operator is being installed on a RAV, VMT or KOVM valve, it is necessary to replace the pre-attached small socket with the large socket included in product package.

RAV/VMT/KOVM valves have a larger operator connection than RA 2000 valves.

If this operator unit is being installed on a RA valve fitted with a RA to RA 2000 adapter (013G8070), the socket spring must be replaced with the gray spring from the large socket included in the product package.